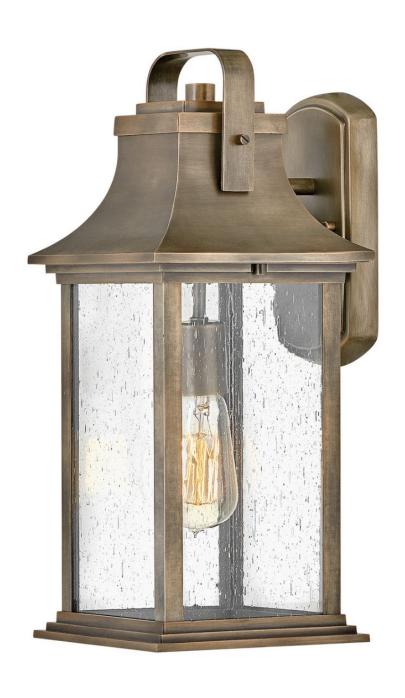

## **GRANT**

MEDIUM WALL MOUNT LANTERN

## 2394BU

Grant is chic and polished, cutting a fresh yet dignified silhouette with an emphasis on refined details. Its curved sweeping roof and oversized handle boldly anchor the clear seedy glass panels. The luxe Burnished Bronze or Textured Black finish options enhance its genteel, timeless appearance.

FINISH: Burnished Bronze

GLASS: Clear Seedy WIDTH: 7.3"

**HEIGHT**: 16.8" **DEPTH**: 0

**LIGHT SOURCE**: Socketed

WATTAGE: 1-12w Med. LED, 100W Equiv.

**HINKLEY** 33000 Pin Oak Parkway Avon Lake, OH 44012 **PHONE: (440) 653-5500** Toll Free: 1 (800) 446-5539 hinkley.com